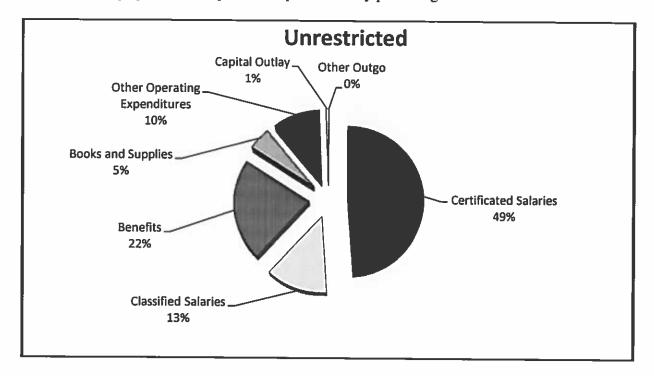

strators or any other administrative costs. The EPA is included in the LCFF allocation listed in the table above. The total allocation amounts to \$5,348,562 and will be used to pay teacher salaries at Center High School and Spinelli Elementary. How much annual funding was received from the EPA and how the money was expended can be found by reviewing Governing Board budget presentations posted on the CJUSD website under the Board Meetings heading.

# **General Fund Unrestricted Operating Expenditure Components**

The General Fund is used for the majority of the functions within the District. As illustrated below, salaries and benefits encompass approximately 84% of the District's proposed unrestricted budget in 2017-18.

Following is a graphical description of expenditures by percentage:



Employee Benefits: \$250,000 is included in this category and is earmarked for collective bargaining.

**Books and Supplies:** Included in the Proposed Budget are some costs associated with the 7-12 English Language Arts adoption.

Capital Outlay: The cost of one bus purchase is included in the 2017-18 Proposed Budget.

# Contributions to/from Restricted Programs

The budget includes the following transfers of unrestricted resources to restricted programs:

| Description                    | Amount      |
|--------------------------------|-------------|
| Restricted Maintenance Account | \$1,029,364 |
| Special Education              | \$5,777,157 |
| TOTAL CONTRIBUTIONS            | \$6,806,521 |

# General Fund Variances of 10% or More, Unrestricted and Restricted

The following budget